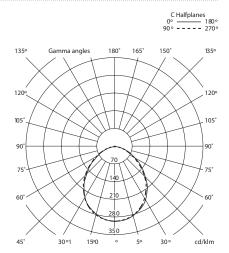

### **Technical information:**

Light source included (dimmable). COB LEDs module

Rated input wattage: 33 W Operating current: 700 mA Colour Temp.: 2.700 K CRI: 90 Lifetime: 40.000 h Luminous flux: 1.972 Im