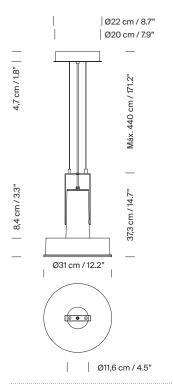

### **General description:**

Matte aluminium injection structure with 3 colour options: white grey, aluminium grey and dark green. Acid-etched and tempered glass diffusor. Circular metal canopy with power supply incorporated. Suitable for outdoor use. Electric cable length: 4 m / 157.5" Suitable for Junction Box (UL market).

### Approximate weight (unpacked):

6,2 kg / 13.6 lb

### **Technical information:**

Light source included (dimmable). COB LEDs module

Rated input wattage: 33 W Operating current: 700 mA Colour Temp.: 2.700 K CRI: 90 Lifetime: 40.000 h Luminous flux: 1.972 Im