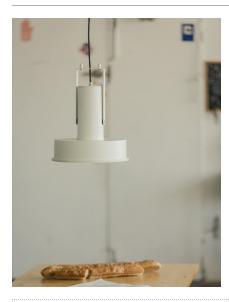

### Arne Domus Santa & Cole Team. 2015 Pendant lamps

#### 

Originally designed for Santa & Cole's urban lighting catalogue and now produced by the subsidiary Urbidermis, Arne Domus and its reduced version Arne S Domus, is the domestic version of the traditional industrial spotlight, made according to 21st century standards. Sturdy and very efficient, it is perfectly adequate to its function. Its high resistance makes it suitable for both indoor and outdoor spaces.

Made from an aluminium body, a unique circular plate covered by an opaline diffuser hosts the LED light source. The lamp features sleek lines, geometric-inspired, and an exquisite light that makes visible the most subtle hues. Simple and colourful, it is a modest tribute to the spirit of Scandinavian design.

# Arne Domus Santa & Cole Team. 2015

Pendant lamps